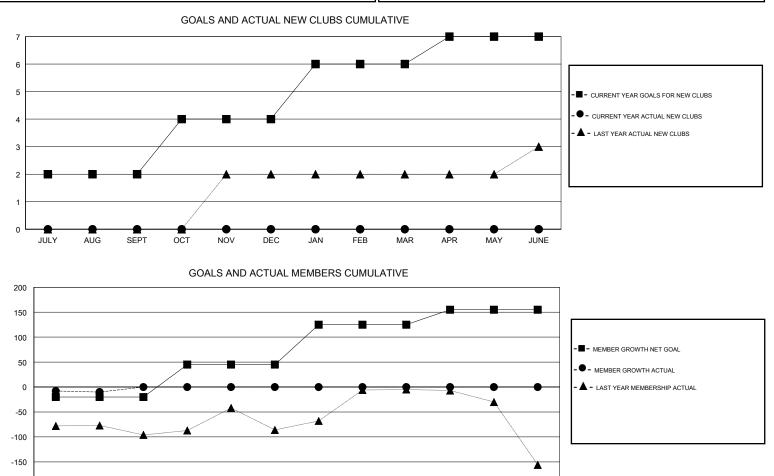

## VASUDEV VALAWALKAR GMT:

| GMT: VASUDE   | V VALAWALKAR  |           | LOCAT         | ATION INDIA GI        |                           |                         |                                                    |  |
|---------------|---------------|-----------|---------------|-----------------------|---------------------------|-------------------------|----------------------------------------------------|--|
|               | Club          | s         |               | Members               |                           |                         |                                                    |  |
|               | RESULTS FOR   | 2017-2018 |               | RESULTS FOR 2017-2018 |                           |                         |                                                    |  |
| QUARTER       | NEW CLUB GOAL | NEW CLUBS | DROPPED CLUBS | QUARTER               | MEMBER GROWTH NET<br>GOAL | MEMBER GROWTH<br>ACTUAL | DROPPED<br>MEMBERS ACTUAL<br>(including transfers) |  |
| JULY/AUG/SEPT | 2             | 0         | 0             | JULY/AUG/SEPT         | -20                       | 86                      | 96                                                 |  |
| OCT/NOV/DEC   | 2             | 0         | 0             | OCT/NOV/DEC           | 65                        | 0                       | 0                                                  |  |
| JAN/FEB/MAR   | 2             | 0         | 0             | JAN/FEB/MAR           | 80                        | 0                       | 0                                                  |  |
| APR/MAY/JUNE  | 1             | 0         | 0             | APR/MAY/JUNE          | 30                        | 0                       | 0                                                  |  |

| -200 |      |     |      |     |     |     |     |     |     |     |     |      |
|------|------|-----|------|-----|-----|-----|-----|-----|-----|-----|-----|------|
| -200 | JULY | AUG | SEPT | ОСТ | NOV | DEC | JAN | FEB | MAR | APR | MAY | JUNE |